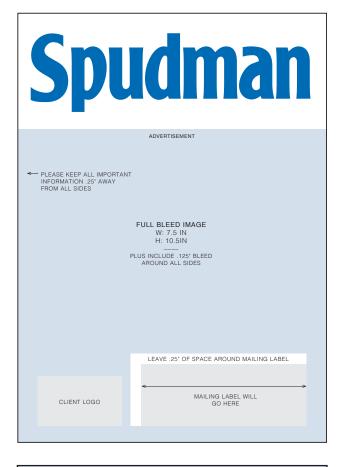

## **BACK SIDE**

Trim: W: 7.5" x H: 10.5"
Bleed: W: 7.75" x H: 10.75

No requirements for artwork

W: 7.5" H: 10.5"

Please download the full page false cover template at https://spudman.media/wp-content/uploads/2021/08/SPUD\_FalseCoverTemplate\_2021\_ThreeFourthsPage.zip